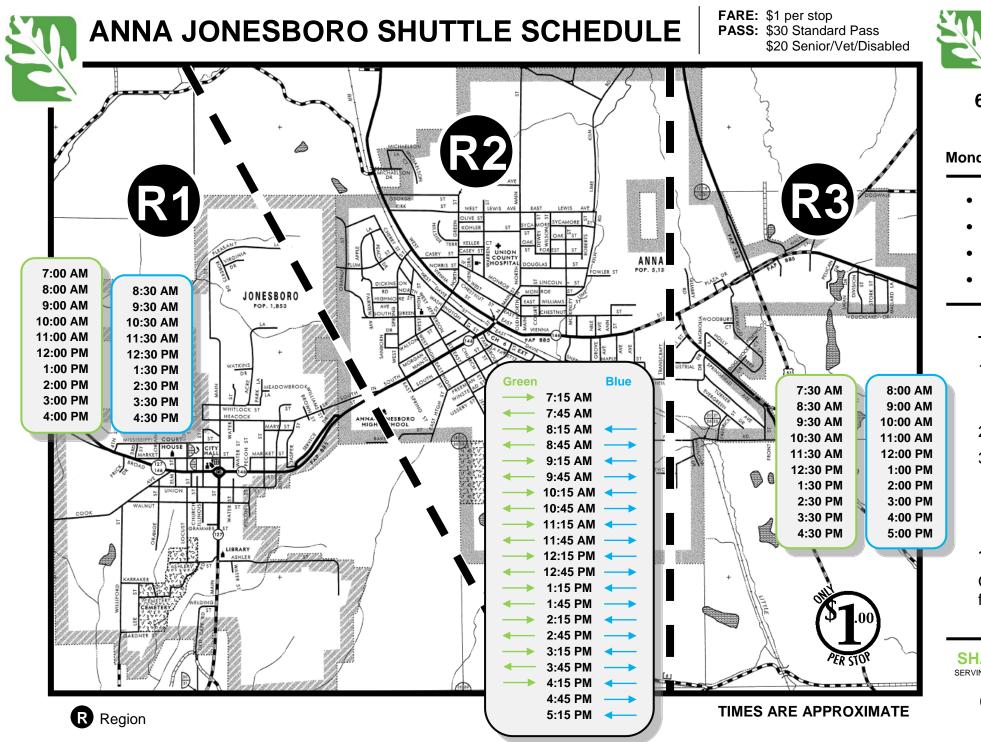

# SHAWNEE MTD

618-658-8380 / 866-577-6278 www.shawneemtd.com

#### Monday through Friday - 7:00 AM to 5:00 PM

- Door-to-Door Service
- Wheelchair Accessible
- Children Under 5 Ride Free w/Adult
- Monthly Passes Available

## Three easy steps to service:

- Check the schedule for bus times in your region (times are approximate);
- 2. Call dispatch to schedule a trip;
- 3. Tell the dispatcher what region you are in, your address, what time you want to be picked up and if you need a return trip.

## 1 hour residential reservations:

One hour advance notice is required for residential pick up.